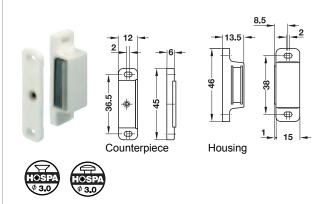

## $\rightarrow$ Pull 3.0 – 4.0 kg or 4.0 – 5.0 kg

- Material: Housing and counterpiece: Plastic
- Version: Movable housing and counterpiece
- Adjustment facility: With slots in housing and counterpiece
- Housing and counterpiece for screw fixing Installation:

| Pull<br>kg | Colour | Cat. No.   |
|------------|--------|------------|
| 3 – 4      | White  | 246.26.711 |
|            | Brown  | 246.26.113 |
| 4 – 5      | White  | 246.29.712 |
|            | Brown  | 246.29.114 |

Packing: 1 or 50 pieces

.