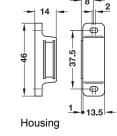

## $\rightarrow$ Pull 2.0 kg

| Material:                                | Housing: Plastic,<br>counterpiece: Steel                                        |
|------------------------------------------|---------------------------------------------------------------------------------|
| Finish/colour:                           | Housing: White, brown, black or silver<br>coloured, counterpiece: Nickel plated |
| Version:                                 | Movable housing,                                                                |
|                                          | rigid counterpiece                                                              |
| <ul> <li>Adjustment facility:</li> </ul> | With slot in the housing                                                        |
| <ul> <li>Installation:</li> </ul>        | Housing and counterpiece for screw fixing                                       |

| Colour          | Cat. No.   |
|-----------------|------------|
| White           | 246.26.741 |
| Brown           | 246.26.141 |
| Black           | 246.26.341 |
| Silver coloured | 246.26.940 |

Packing: 1 or 100 pieces