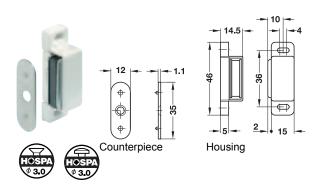

## $\rightarrow$ Pull 2.0 kg

| Material:                                | Housing: Plastic,<br>counterpiece: Steel                                        |
|------------------------------------------|---------------------------------------------------------------------------------|
| Finish/colour:                           | Housing: White, brown, black or silver<br>coloured, counterpiece: Nickel plated |
| Version:                                 | Movable housing,                                                                |
|                                          | rigid counterpiece                                                              |
| <ul> <li>Adjustment facility:</li> </ul> | With slot in the housing                                                        |
| <ul> <li>Installation:</li> </ul>        | Housing and counterpiece for screw fixing                                       |

| Colour          | Cat. No.   |
|-----------------|------------|
| White           | 246.26.741 |
| Brown           | 246.26.141 |
| Black           | 246.26.341 |
| Silver coloured | 246.26.940 |

Packing: 1 or 100 pieces