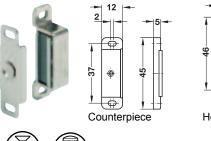

## $\rightarrow$ Pull 4.0 kg

Material:

.

- Version:

Housing: Zinc alloy, counterpiece: Metal Movable housing and counterpiece

Adjustment facility: • Installation:

With slots in housing and counterpiece

Housing and counterpiece for screw fixing

| Finish        |              | Packing<br>pieces | Cat. No.   |
|---------------|--------------|-------------------|------------|
| Nickel plated | Housing      | 50 or 200         | 246.94.701 |
|               | Counterpiece | 1 or 200          | 246.94.702 |