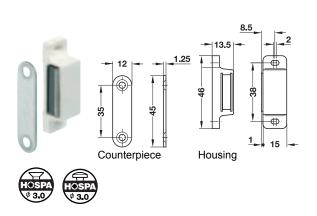

## $\rightarrow$ Pull 3.0 – 4.0 kg or 4.0 – 5.0 kg

| Material:            | Housing: Plastic,<br>counterpiece: Steel  |
|----------------------|-------------------------------------------|
| Colour:              | Housing: White, brown or black            |
| Version:             | Movable housing,                          |
|                      | rigid counterpiece                        |
| Adjustment facility: | With slot in the housing                  |
| Installation:        | Housing and counterpiece for screw fixing |

| Pull<br>kg | Colour | Packing<br>pieces | Cat. No.   |
|------------|--------|-------------------|------------|
| 3 – 4      | White  | 1 or 50           | 246.26.720 |
|            | Brown  | 1 or 50           | 246.26.122 |
| 4 – 5      | White  | 1 or 50           | 246.29.703 |
|            | Brown  | 1 or 50           | 246.29.105 |
|            | Black  | 1 or 50           | 246.29.301 |